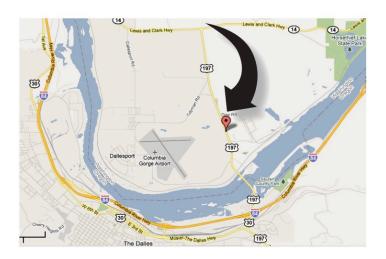

## **DIRECTIONS** from Portland,OR

I-84 East to HWY 197, the last exit in The Dalles. Go North on 197 across the Columbia River past the road to Dallesport until you see an RV Park on the West side of road. - Turn Here. Go to the West End of the RV park. You'll see us!