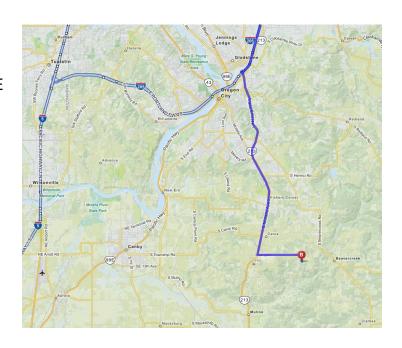

## **LOCATION**

24250 S.Brockway Rd Oregon City, OR. 97045 SEE WRITTEN DIRECTIONS ON NEXT PAGE

QUESTIONS?

Contact Trials Marshalls: Duane & Sue Rinkes 503-632-6625. Observedtrials.com