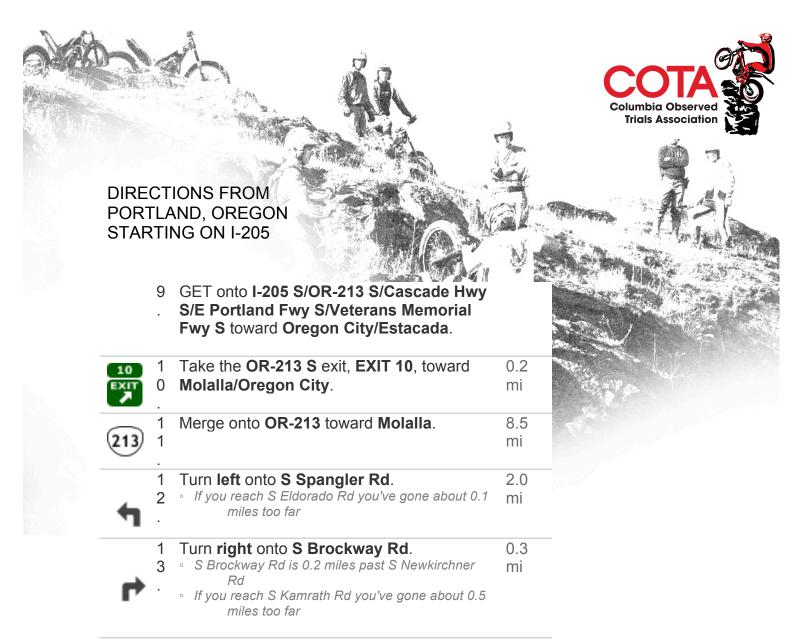

## **LOCATION**

24250 S.Brockway Rd Oregon City, OR. 97045 SEE WRITTEN DIRECTIONS ON NEXT PAGE

QUESTIONS?

Contact Trials Marshalls: Duane & Sue Rinkes 503-632-6625. Observedtrials.com

## 24250 S BROCKWAY RD is on the left.

4

• If you reach S Fritz Ln you've gone about 0.2 miles too far

Average

March Roll

March Rol