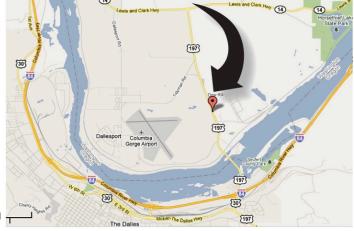

## DIRECTIONS from Portland, OR

I-84 East to HWY 197, the last exit in The Dalles. Go North on 197 across the Columbia River past the road to Dallesport until you see an RV Park on the West side of road.

Turn Here.

Go to the West End of the RV park. You'll see us!