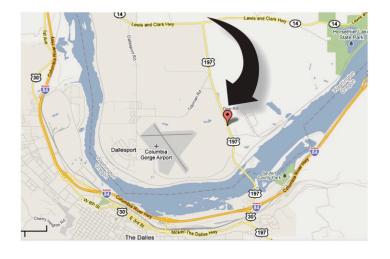

## DIRECTIONS from Portland, OR

I-84 East to HWY 197, the last exit in The Dalles. Go North on 197 across the Columbia River past the road to Dallesport until you see an RV Park on the West side of road.

Turn Here.

Go to the West End of the RV park. You'll see us!