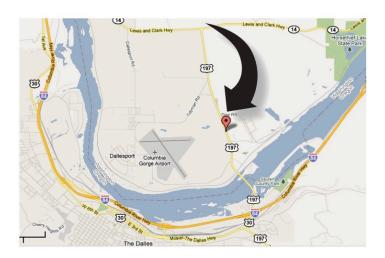

## **DIRECTIONS** from Portland,OR

I-84 East to HWY 197, the last exit in The Dalles. Go North on 197 across the Columbia River past the road to Dallesport until you see an RV Park on the West side of road. - Turn Here. Go to the West End of the RV park. You'll see us!