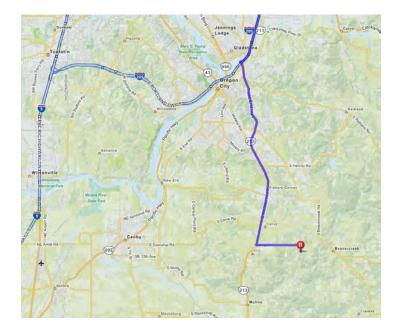

#### DIRECTIONS FROM PORTLAND, OR AREA, STARTING ON I-205

 9 GET onto I-205 S/OR-213 S/Cascade Hwy
 . S/E Portland Fwy S/Veterans Memorial Fwy S toward Oregon City/Estacada.

| 10  | 1      | Take the OR-213 S exit, EXIT 10, toward                                                | 0.2                     | -                                         |
|-----|--------|----------------------------------------------------------------------------------------|-------------------------|-------------------------------------------|
|     | 0      | Molalla/Oregon City.                                                                   | mi                      |                                           |
| 213 | 1<br>1 | Merge onto <b>OR-213</b> toward <b>Molalla</b> .                                       | 8.5<br>mi               |                                           |
|     | 1      | Turn left onto S Spangler Rd.                                                          | 2.0                     | A de Jennings Citle Oxtane Pres De Carpen |
| 4   | 2      | <ul> <li>If you reach S Eldorado Rd you've gone about 0.1<br/>miles too far</li> </ul> | mi                      | Nry 5 North                               |
|     | 1      | Turn right onto S Brockway Rd.                                                         | 0.3                     |                                           |
|     | 3      | <ul> <li>S Brockway Rd is 0.2 miles past S Newkirchner<br/>Rd</li> </ul>               | mi                      |                                           |
|     | •      | <ul> <li>If you reach S Kamrath Rd you've gone about 0.5<br/>miles too far</li> </ul>  |                         |                                           |
|     | 1      | 24250 S BROCKWAY RD is on the left.                                                    |                         | Contract Contract                         |
|     | 4      | • If you reach S Fritz Ln you've gone about 0.2 miles                                  | too far                 | S CON REL                                 |
|     |        | A sure                                                                                 | 6<br>5<br>20 SE 13h Ave |                                           |