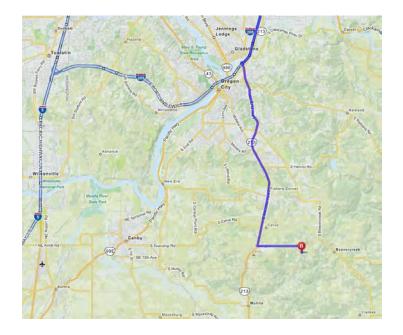

#### DIRECTIONS FROM PORTLAND, OR AREA, STARTING ON I-205

 9 GET onto I-205 S/OR-213 S/Cascade Hwy
 . S/E Portland Fwy S/Veterans Memorial Fwy S toward Oregon City/Estacada.

| 10  | 1      | Take the OR-213 S exit, EXIT 10, toward                                                | 0.2                     | -                                         |
|-----|--------|----------------------------------------------------------------------------------------|-------------------------|-------------------------------------------|
|     | 0      | Molalla/Oregon City.                                                                   | mi                      |                                           |
| 213 | 1<br>1 | Merge onto <b>OR-213</b> toward <b>Molalla</b> .                                       | 8.5<br>mi               |                                           |
|     | 1      | Turn left onto S Spangler Rd.                                                          | 2.0                     | A de Jennings Citle Oxtane Pres De Carpen |
| 4   | 2      | <ul> <li>If you reach S Eldorado Rd you've gone about 0.1<br/>miles too far</li> </ul> | mi                      | Nry 5 North                               |
|     | 1      | Turn right onto S Brockway Rd.                                                         | 0.3                     |                                           |
|     | 3      | <ul> <li>S Brockway Rd is 0.2 miles past S Newkirchner<br/>Rd</li> </ul>               | mi                      |                                           |
|     | •      | <ul> <li>If you reach S Kamrath Rd you've gone about 0.5<br/>miles too far</li> </ul>  |                         |                                           |
|     | 1      | 24250 S BROCKWAY RD is on the left.                                                    |                         | Contract Contract                         |
|     | 4      | • If you reach S Fritz Ln you've gone about 0.2 miles                                  | too far                 | S CON REL                                 |
|     |        | A sure                                                                                 | 6<br>5<br>20 SE 13h Ave |                                           |